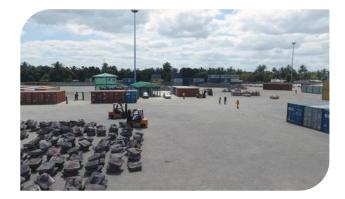

### **Total Capacity:**

10,000m<sup>2</sup> Local warehouse space

55,000m<sup>2</sup> Of paved logistics area

**22mt / 70mt** Weighbridge + Axle & Container Scale 24h Security control

### Services - Warehousing

We have a total of 10,000m<sup>2</sup> of local warehouse space and 10,000m<sup>2</sup> of transshipment warehouse space.

By combining the container depot with warehouses we offer full flexibility for the handling of any cargo.