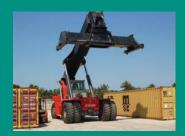

#### **STRIPPING & STUFFING**

Our open logistics area comprises of approximately 13 hectares of which 11 are fully paved. We operate one 45mt Full Container Handler, one Empty Container Handler (Kalmar) and several smaller machines enabling us to handle empty and full containers, 1mt IBCs, bags, pallets, drums, bulk cargo, etc.

### Services - Equipment List

100

2 X KALMAR: DRF450-60S5

1 X AXLE SCALE FOR LOAD DISTRIBUTION CHECKS

#### 1 X KALMAR EMPTY HANDLER

**1 X 22M WEIGHBRIDGE** 

8 X FORKLIFT JJCC 2.5 TON WITH VARIOUS HANDLING ACCESSORIES

PSION HANDHELD DEVICES