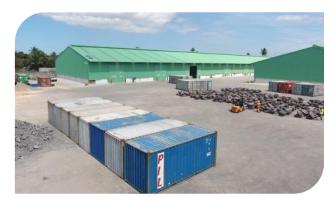

## **IBLT Setup and Facilities**

2

3

### **Total Capacity:**

10,000m<sup>2</sup> Local warehouse space

55,000m<sup>2</sup> Of paved logistics area

**22mt / 70mt** Weighbridge + Axle & Container Scale 24h Security control

We specialize in handling and storage of break bulk and bulk products such as minerals, tobacco, peas, rice, fertilizers and wide range of other commodities.

- Established in August 2013, IBLT&S
- Warehouse servicers provider since 2016
- Member of the J&J Group
- Local cargo and bonded area for transit cargo
- High-security operation
- 130,000m<sup>2</sup> total area (20,000m<sup>2</sup> under roof)