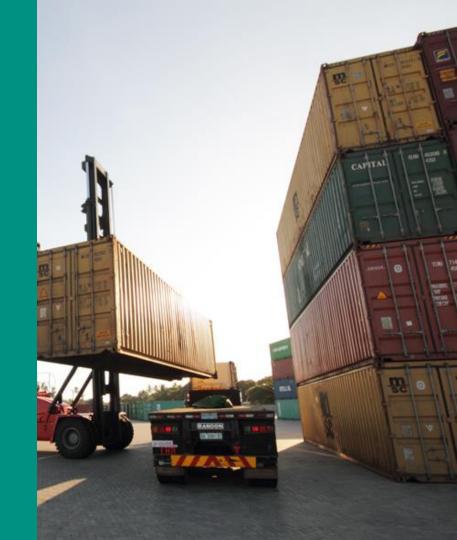

### Services - Container Depot

#### **STRIPPING & STUFFING**

Our open logistics area comprises of approximately 13 hectares of which 11 are fully paved. We operate one 45mt Full Container Handler, one Empty Container Handler (Kalmar) and several smaller machines enabling us to handle empty and full containers, 1mt IBCs, bags, pallets, drums, bulk cargo, etc.

#### **CONTAINER STORAGE**

We offer our client cost effective container storage solutions (full/empty).