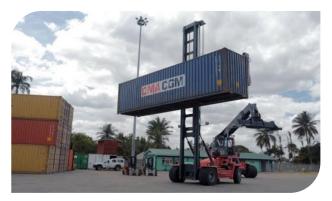

#### **STRIPPING & STUFFING**

Our open logistics area comprises of approximately 13 hectares of which 11 are fully paved. We operate one 45mt Full Container Handler, one Empty Container Handler (Kalmar) and several smaller machines enabling us to handle empty and full containers, 1mt IBCs, bags, pallets, drums, bulk cargo, etc.

#### **CONTAINER STORAGE**

We offer our client cost effective container storage solutions (full/empty).