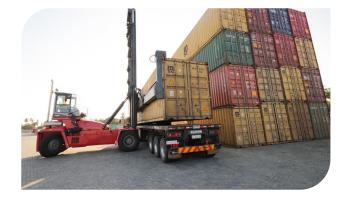

### Services - Container Depot

#### **STRIPPING & STUFFING**

Our open logistics area comprises of approximately 13 hectares of which 11 are fully paved. We operate one 45mt Full Container Handler, one Empty Container Handler (Kalmar) and several smaller machines enabling us to handle empty and full containers, 1mt IBCs, bags, pallets, drums, bulk cargo, etc.

#### **CONTAINER STORAGE**

We offer our client cost effective container storage solutions (full/empty).