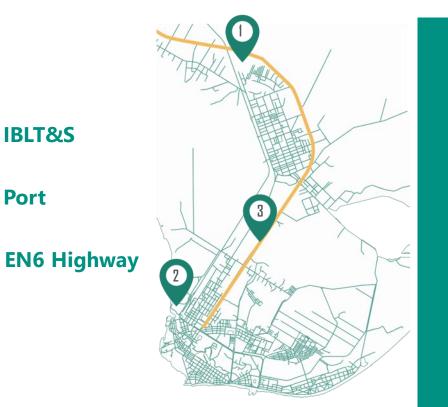

ibility of the flow of goods and the flow of information
- Invested in a state of the art, well maintained fleet with workshops in 3 countries
- Invested in people, our biggest asset, growing our number of hires by 15% in the last year.



### **Distance in Kilometers:**

Harare, Zimbabwe - Beira: 559 Durban: 1,711 | Dar es Salaam: 2,634

Bulawayo, Zimbabwe - Beira: 726 Durban: 1,454 | Dar es Salaam: 3,028

Lusaka, Zambia - Beira: 1,054 Durban: 2,380 | Dar es Salaam: 1,985

**Kitwe, Zambia - Beira: 1,370** Durban: 2,707 | Dar es Salaam: 1,951

Lubumbashi, DRC - Beira: 1,600 Durban: 2,611 | Dar es Salaam: 2,290

Blantyre, Malawi - Beira: 812 Durban: 2,323 | Dar es Salaam: 2,031

6

Lilongwe, Malawi - Beira: 950 Durban: 2,678 | Dar es Salaam: 1,667



## **IBLT Setup and Facilities**

2

3



### **Total Capacity:**



10,000m<sup>2</sup> Local warehouse space



55,000m<sup>2</sup> Of paved logistics area

**22mt / 70mt** Weighbridge + Axle & Container Scale 24h Security control

### Services - Container Depot

#### SERVICES

All our premises are access controlled and under 24/7 CCTV surveillance to ensure maximum security of your cargo. We also utilize a high quality Terminal Operating System from a 3rd party provider, which enables us to update our customers with timely and accurate data.

#### **STRIPPING & STUFFING**

Our open logistics area comprises of approximately 13 hectares of which 11 are fully paved. We operate one 45mt Full Container Handler, one Empty Container Handler (Kalmar) and several smaller machines enabling us to handle empty and full containers, 1mt IB