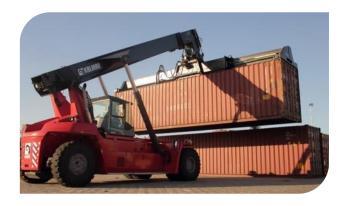

#### **STRIPPING & STUFFING**

Our open logistics area comprises of approximately 13 hectares of which 11 are fully paved. We operate one 45mt Full Container Handler, one Empty Container Handler (Kalmar) and several smaller machines enabling us to handle empty and full containers, 1mt IBCs, bags, pallets, drums, bulk cargo, etc.

#### **CONTAINER STORAGE**

We offer our client cost effective container storage solutions (full/empty).