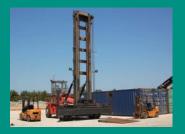

#### **STRIPPING & STUFFING**

Our open logistics area comprises of approximately 13 hectares of which 11 are fully paved. We operate one 45mt Full Container Handler, one Empty Container Handler (Kalmar) and several smaller machines enabling us to handle empty and full containers, 1mt IBCs, bags, pallets, drums, bulk cargo, etc.

### Services - Equipment List

1010

9 X FORKLIFT JJCC 3.0 TON

**3 X FORKLIFT JJCC 5.0 TON** 

2 X SKIDSTEER

2 X TELEHANDLER

6 X FORKLIFT 3.5 TON