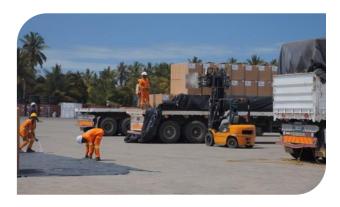

#### **STRIPPING & STUFFING**

Our open logistics area comprises of approximately 13 hectares of which 11 are fully paved. We operate one 45mt Full Container Handler, one Empty Container Handler (Kalmar) and several smaller machines enabling us to handle empty and full containers, 1mt IBCs, bags, pallets, drums, bulk cargo, etc.

#### We also operate a single axle and a container scale.

OUT OF GAUGE (OOG) GOODS

IBLT&S is also capable of handling OOG goods. Please inform us in detail about the dimensions (length x width x height), cargo weight (in metric tons) and the services required.