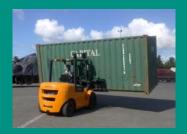

#### **STRIPPING & STUFFING**

Our open logistics area comprises of approximately 13 hectares of which 11 are fully paved. We operate one 45mt Full Container Handler, one Empty Container Handler (Kalmar) and several smaller machines enabling us to handle empty and full containers, 1mt IBCs, bags, pallets, drums, bulk cargo, etc.

#### **CONTAINER STORAGE**

We offer our client cost effective container storage solutions (full/empty).