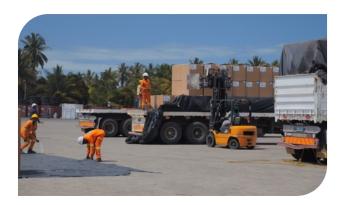

#### **STRIPPING & STUFFING**

Our open logistics area comprises of approximately 13 hectares of which 11 are fully paved. We operate one 45mt Full Container Handler, one Empty Container Handler (Kalmar) and several smaller machines enabling us to handle empty and full containers, 1mt IBCs, bags, pallets, drums, bulk cargo, etc.

#### **OUT OF GAUGE (OOG) GOODS**

IBLT&S is also capable of handling OOG goods. Please inform us in detail about the dimensions (length x width x height), cargo weight (in metric tons) and the services required.