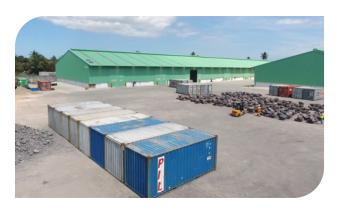

#### **STRIPPING & STUFFING**

Our open logistics area comprises of approximately 13 hectares of which 11 are fully paved. We operate one 45mt Full Container Handler, one Empty Container Handler (Kalmar) and several smaller machines enabling us to handle empty and full containers, 1mt IBCs, bags, pallets, drums, bulk cargo, etc.

#### **CONTAINER STORAGE**

We offer our client cost effective container storage solutions (full/empty).