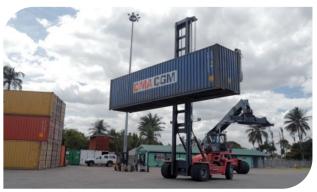

#### **STRIPPING & STUFFING**

Our open logistics area comprises of approximately 13 hectares of which 11 are fully paved. We operate one 45mt Full Container Handler, one Empty Container Handler (Kalmar) and several smaller machines enabling us to handle empty and full containers, 1mt IBCs, bags, pallets, drums, bulk cargo, etc.

## Services - Equipment List

2 X KALMAR: DRF450-60S5

1 X KALMAR EMPTY HANDLER

8 X FORKLIFT JJCC 2.5 TON WITH VARIOUS HANDLING ACCESSORIES

**6 X FORKLIFT JJCC 3.0 TON** 

1 X AXLE SCALE FOR LOAD DISTRIBUTION CHECKS