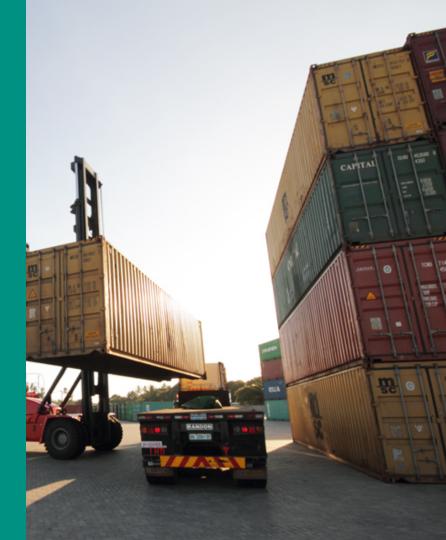

## Services - Container Depot

#### **STRIPPING & STUFFING**

Our open logistics area comprises of approximately 13 hectares of which 11 are fully paved. We operate one 45mt Full Container Handler, one Empty Container Handler (Kalmar) and several smaller machines enabling us to handle empty and full containers, 1mt IBCs, bags, pallets, drums, bulk cargo, etc.

#### **CONTAINER STORAGE**

We offer our client cost effective container storage solutions (full/empty).