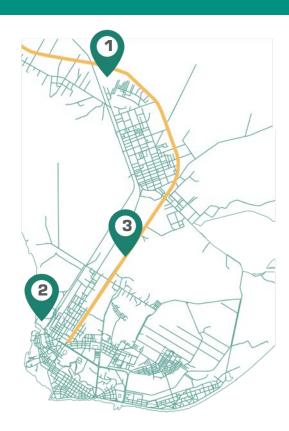

on
- Invested in a state of the art, well maintained fleet with workshops in 3 countries
- Invested in people, our biggest asset, growing our number of hires by 15% in the last year.

### Location

#### **Distance in Kilometers:**

- Harare, Zimbabwe Beira: 559
  Durban: 1,711 | Dar es Salaam: 2,634
- Bulawayo, Zimbabwe Beira: 726
  Durban: 1,454 | Dar es Salaam: 3,028
- **3** Lusaka, Zambia Beira: 1,054 Durban: 2,380 | Dar es Salaam: 1,985
- Witwe, Zambia Beira: 1,370 Durban: 2,707 | Dar es Salaam: 1,951
- **5** Lubumbashi, DRC Beira: 1,600 Durban: 2,611 | Dar es Salaam: 2,290
- Blantyre, Malawi Beira: 812
  Durban: 2,323 | Dar es Salaam: 2,031
- Lilongwe, Malawi Beira: 950
  Durban: 2,678 | Dar es Salaam: 1,667



### **IBLT Setup and Facilities**

- 1BLT&S
- 2 Port
- **3** EN6 Highway



#### **Total Capacity:**



10,000m<sup>2</sup>
Of bonded warehouse space (+4,000m<sup>2</sup> planned for 2018)



**6,000m²**Local warehouse space



55,000m<sup>2</sup>
Of paved logistics area

**22mt / 70mt**Weighbridge + Axle &
Container Scale

**24h**Security control

## Services - Container Depot

#### **SERVICES**

All our premises are access controlled and under 24/7 CCTV surveillance to ensure maximum security of your cargo. We also utilize a high quality Terminal Operating System from a 3rd party provider, which enables us to update our customers with timely and accurate data.

#### **STRIPPING & STUFFING**

Our open logistics area comprises of approximately 13 hectares of which 11 are fully paved. We operate one 45mt Full Container Handler, one Empty Container Handler (Kalmar