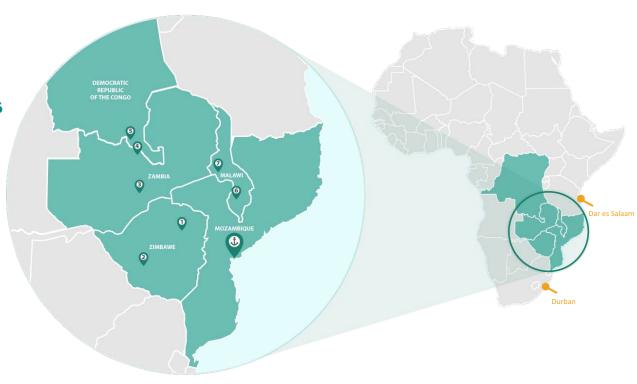

### Who is IBLT&S?

IBLT&S is a state-of-the-art warehouse, depot and logistics facility in Beira, Mozambique, servicing import and export customers in Mozambique, Zimbabwe, Zambia, Malawi and the Eastern DRC.

### Why use Beira?

Over the past years Beira port has become the most agile gateway to serve the **Central Mozambique**, **Malawi**, **Zambia**, **Eastern DRC and Zimbabwe** markets.

Beira logistics corridor has persisted in becoming the alternative for cost effective, fast and reliable transportation.

After dredging the channel and huge infrastructural investments Beira must be considered as an alternative to Durban and Dar Es Salaam for shippers who need a fast, cost effective and no headache logistics solution in this part of the world to avoid congestion, escalating costs and unpredictability of nearby alternatives.

#### **Distance in Kilometers:**

- Harare, Zimbabwe Beira: 559
  Durban: 1,711 | Dar es Salaam: 2,634
- Bulawayo, Zimbabwe Beira: 726
  Durban: 1,454 | Dar es Salaam: 3,028
- **3** Lusaka, Zambia Beira: 1,054 Durban: 2,380 | Dar es Salaam: 1,985
- Witwe, Zambia Beira: 1,370 Durban: 2,707 | Dar es Salaam: 1,951
- **5** Lubumbashi, DRC Beira: 1,600 Durban: 2,611 | Dar es Salaam: 2,290
- Blantyre, Malawi Beira: 812
  Durban: 2,323 | Dar es Salaam: 2,031
- Lilongwe, Malawi Beira: 950
  Durban: 2,678 | Dar es Salaam: 1,667