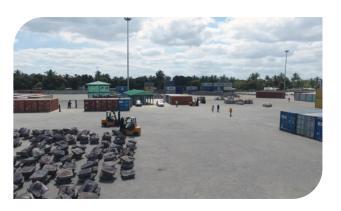

### **IBLT Setup and Facilities**

- 1BLT&S
- 2 Port
- **3** EN6 Highway

#### **Total Capacity:**

10,000m<sup>2</sup>
Of bonded warehouse space (+4,000m<sup>2</sup> planned for 2018)

**6,000m²**Local warehouse space

55,000m<sup>2</sup>
Of paved logistics area

**22mt / 70mt**Weighbridge + Axle &
Container Scale

#### **STRIPPING & STUFFING**

Our open logistics area comprises of approximately 13 hectares of which 11 are fully paved. We operate one 45mt Full Container Handler, one Empty Container Handler (Kalmar) and several smaller machines enabling us to handle empty and full containers, 1mt IBCs, bags, pallets, drums, bulk cargo, etc.