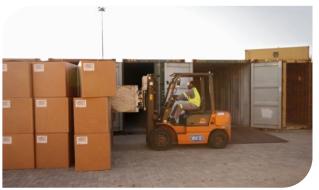

#### **STRIPPING & STUFFING**

Our open logistics area comprises of approximately 13 hectares of which 11 are fully paved. We operate one 45mt Full Container Handler, one Empty Container Handler (Kalmar) and several smaller machines enabling us to handle empty and full containers, 1mt IBCs, bags, pallets, drums, bulk cargo, etc.

# Services - Warehousing

We have a total of 16,000m<sup>2</sup> of local warehouse space and 4,000m<sup>2</sup> under construction to be completed by mid 2018.

By combining the container depot with warehouses we offer full flexibility for the handling of any cargo.