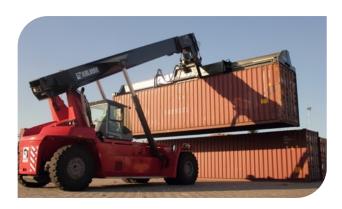

#### **STRIPPING & STUFFING**

Our open logistics area comprises of approximately 13 hectares of which 11 are fully paved. We operate one 45mt Full Container Handler, one Empty Container Handler (Kalmar) and several smaller machines enabling us to handle empty and full containers, 1mt IBCs, bags, pallets, drums, bulk cargo, etc.

#### **CONTAINER STORAGE**

We offer our client cost effective container storage solutions (full/empty).