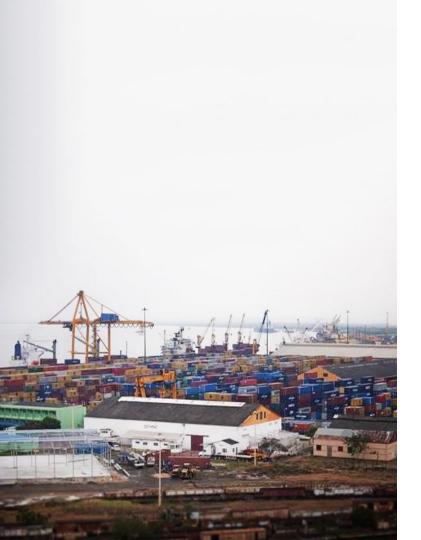

### Why use Beira?

Over the past years Beira port has become the most agile gateway to serve the **Central Mozambique**, **Malawi**, **Zambia**, **Eastern DRC and Zimbabwe** markets.

Beira logistics corridor has persisted in becoming the alternative for cost effective, fast and reliable transportation.

After dredging the channel and huge infrastructural investments Beira must be considered as an alternative to Durban and Dar Es Salaam for shippers who need a fast, cost effective and no headache logistics solution in this part of the world to avoid congestion, escalating costs and unpredictability of nearby alternatives.